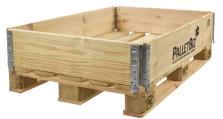

# PALLET COLLARS

Pallet collars represent a practical tool for quickly creating a flexible box for the storage of loose goods and parts. The Collars – or Pallet Frames, as they are also called – are easy to mount/dismount from your pallets and can be collapsed and conveniently stored in a smaller area when they are not in use.

We produce pallet collars for standard as well as custom pallets – all planed and heat-treated.

Product packaging and storage are important areas of business and product development, in which companies are expected to be sustainable and environmentally friendly. Pallet collars allow for flexibility, effectiveness and integration within the packaging and handling processes.