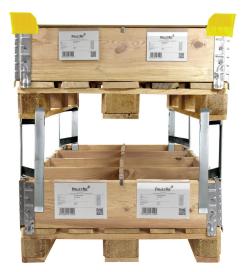

# PALLET COLLARS

Pallet collars represent a practical tool for quickly creating a flexible box for the storage of loose goods and parts. The Collars – or Pallet Frames, as they are also called – are easy to mount/dismount from your pallets and can be collapsed and conveniently stored in a smaller area when they are not in use.

We produce pallet collars for standard as well as custom pallets – all planed and heat-treated.

Product packaging and storage are important areas of business and product development, in which companies are expected to be sustainable and environmentally friendly. Pallet collars allow for flexibility, effectiveness and integration within the packaging and handling processes.

Quick and easy assembly handling

transport and handling.

Space optimization (up to 80% space savings)
 Bundling with collar accessories ensures safe