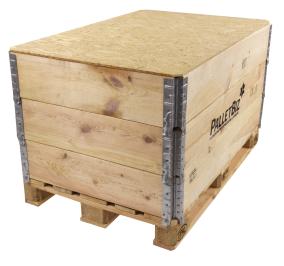

## CRATES AND CUSTOM PRODUCTS

In addition to standard pallets, PalletBiz provides a great number of standard and custom wooden packaging products such as boxes, crates, cradles, pallet collars and more.

Our custom products are designed according to your specific needs and requirements. Some of our packaging products can be manufactured in all sizes and are heat treated according to ISPM-15 norms. Just like all our custom products, our wooden crates and boxes come in both standard sizes but also in special dimensions according to customer specifications.

Take advantage of our 25 years of experience in the Network – learn more about the custom product possibilities and have an analysis of your packaging requirements based on the products you need to transport.

- <image>
- Flexibility in size and design
- Tilt/Shock impact labels
- 🔰 🛛 Container packing montage & lashing

| Specifications:         |                              |
|-------------------------|------------------------------|
| Dimensions:             | KD INCIDENCES AND INCIDENCES |
| As per customer request |                              |
| Material:               |                              |
| Soft and hard woods     |                              |
| Standards:              |                              |
|                         |                              |