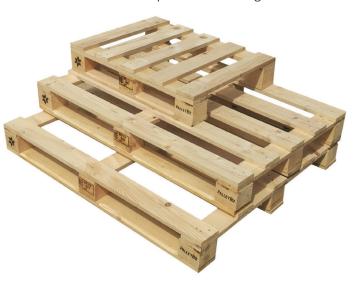

## Pallets, Packaging Products & Services

Euro Pallets PalletBiz Pallets Used Standard Pallets Pallet Services Pallet Collars Pallet Collar Accessories Crates & Custom Products

A EURO PALLET IS OFTEN OVER-DIMENSIONED, BUT FACILITATES A GREAT RESALE OPPORTUNITY – WHEREAS THE PALLETBIZ PALLET IS A GREAT COST ALTERNATIVE FOR RECYCLING WITHIN CLOSED POOLS. The 1200 x 800 exchangeable EPAL and UIC certified Euro Pallets are considered premium quality, and are categorized as a standard pallet. They are the most known and recognized pallet types in the world.

The PalletBiz Pallet is made as an attempt to offer a highly durable pallet at lower costs – without compromising on quality. Many companies find that they do not need a 1.500 kg. load bearing capacity of the Euro Pallet, but a 1.000 kg. of the PalletBiz Pallet will do the job.