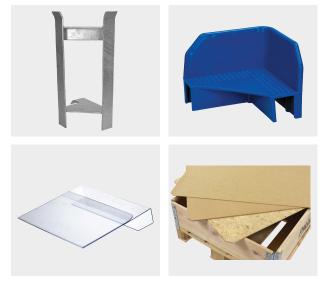

# PALLET COLLAR ACCESSORIES

To fully utilize the pallet collar functions, we provide an assortment of pallet collar accessories as well. Our collection includes, corners, dividers, distancers, label holders and lids/covers. Each of those serve a different purpose and is designed to add durability and convenience to your pallets. They allow for having the right protection, space optimization and paletization efficiency at a minimal cost.

Making use of pallet collar accessories will not only save your business time, but will also increase workers efficiency, reduce the risks of damage to your goods and contribute to a safer working environment.