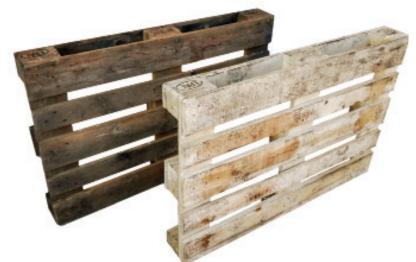

Pallets, Packaging Products & Services Euro Pallets
PalletBiz Pallets
Used Standard Pallets
Pallet Services
Pallet Collars
Pallet Collar Accessories
Crates & Custom Products

A EURO PALLET IS OFTEN OVER-DIMENSIONED, BUT FACILITATES A GREAT RESALE OPPORTUNITY -WHEREAS THE PALLETBIZ PALLET IS A GREAT COST ALTERNATIVE FOR RECYCLING WITHIN CLOSED POOLS. The 1200 x 800 exchangeable EPAL and UIC certified Euro Pallets are considered premium quality, and are categorized as a standard pallet. They are the most known and recognized pallet types in the world.

The PalletBiz Pallet is made as an attempt to offer a highly durable pallet at lower costs – without compromising on quality. Many companies find that they do not need a 1.500 kg. load bearing capacity of the Euro Pallet, but a 1.000 kg. of the PalletBiz Pallet will do the job.