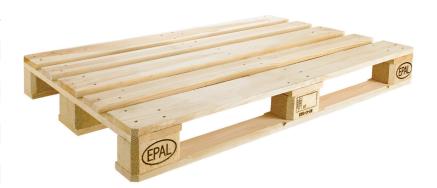

Pallets, Packaging Products & Services Euro Pallets
PalletBiz Pallets
Used Standard Pallets
Pallet Services
Pallet Collars
Pallet Collar Accessories
Crates & Custom Products

A EURO PALLET IS OFTEN OVER-DIMENSIONED, BUT FACILITATES A GREAT RESALE OPPORTUNITY -WHEREAS THE PALLETBIZ PALLET IS A GREAT COST ALTERNATIVE FOR RECYCLING WITHIN CLOSED POOLS. The 1200 x 800 exchangeable EPAL and UIC certified Euro Pallets are considered premium quality, and are categorized as a standard pallet. They are the most known and recognized pallet types in the world.

## **EURO PALLETS**

Euro Pallets conform to the UIC 435-2 standards and are treated in accordance with IPPC ISPM-15. We offer standard 1200 x 800 exchangeable EPAL and UIC certified Euro Pallets in premium quality.

### **Specifications:**

Dimensions:

1200 x 800 x 144 mm

Material:

Soft and hard woods (e.g. pine, spruce, poplar)

Standards:

EPAL, UIC, IPPC ISPM-15, Kiln dried

Services available for product: