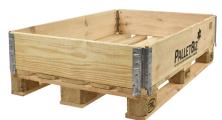

### PALLET COLLARS

Pallet collars represent a practical tool for quickly creating a flexible box for the storage of loose goods and parts. The Collars – or Pallet Frames, as they are also called – are easy to mount/dismount from your pallets and can be collapsed and conveniently stored in a smaller area when they are not in use.

We produce pallet collars for standard as well as custom pallets - all planed and heat-treated.

Product packaging and storage are important areas of business and product development, in which companies are expected to be sustainable and environmentally friendly. Pallet collars allow for flexibility, effectiveness and integration within the packaging and handling processes.