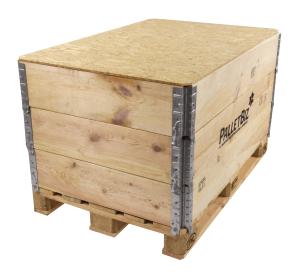

### PALLET COLLARS

Pallet collars represent a practical tool for quickly creating a flexible box for the storage of loose goods and parts. The Collars – or Pallet Frames, as they are also called – are easy to mount/dismount from your pallets and can be collapsed and conveniently stored in a smaller area when they are not in use.

We produce pallet collars for standard as well as custom pallets - all planed and heat-treated.

Product packaging and storage are important areas of business and product development, in which companies are expected to be sustainable and environmentally friendly. Pallet collars allow for flexibility, effectiveness and integration within the packaging and handling processes.