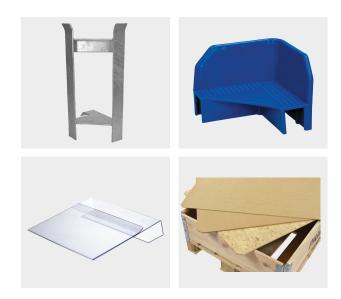

### PALLET COLLAR ACCESSORIES

To fully utilize the pallet collar functions, we provide an assortment of pallet collar accessories as well. Our collection includes, corners, dividers, distancers, label holders and lids/covers. Each of those serve a different purpose and is designed to add durability and convenience to your pallets. They allow for having the right protection, space optimization and paletization efficiency at a minimal cost.

Making use of pallet collar accessories will not only save your business time, but will also increase workers efficiency, reduce the risks of damage to your goods and contribute to a safer working environment.