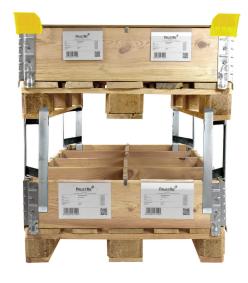

### PALLET COLLARS

Pallet collars represent a practical tool for quickly creating a flexible box for the storage of loose goods and parts. The Collars – or Pallet Frames, as they are also called – are easy to mount/dismount from your pallets and can be collapsed and conveniently stored in a smaller area when they are not in use.

We produce pallet collars for standard as well as custom pallets - all planed and heat-treated.

Product packaging and storage are important areas of business and product development, in which companies are expected to be sustainable and environmentally friendly. Pallet collars allow for flexibility, effectiveness and integration within the packaging and handling processes.

Custom branding/logo, buy-back as well as a selection of accessories upon request

- Quick and easy assembly handling
- Space optimization (up to 80% space savings)
- Bundling with collar accessories ensures safe transport and handling.