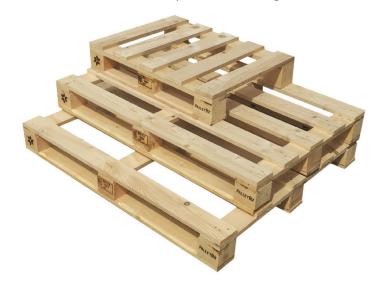

## PALLETBIZ PALLETS

The PalletBiz Pallet is our own pallet construction, designed to be an alternative to Euro Pallets. The pallet is lighter in weight and has a reduced direct as well as transport and handling cost.

### **Specifications:**

Dimensions: 800 x 600,12

800 x 600, 1200 x 800 or 1200 x 1000 mm

Material:

 $Soft and hard woods (e.g.\,pine, spruce, poplar)$ 

Standards:

IPPC ISPM-15, Kiln dried, ISO 8611

Services available for product:

Technical calculation 2D-3D design

- great cost alternative to other standard pallets: maintaining the same quality & strength
- 🏂 🛮 Unique design, easily identifiable
- Fully recyclable