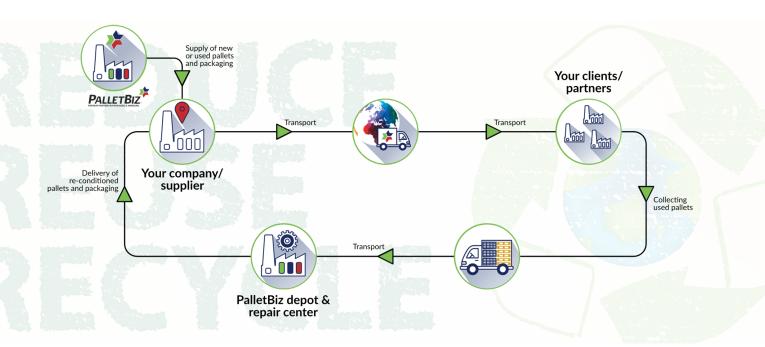

## PALLET EXCHANGE

We can own, monitor, manage and recover any pallets you use within your operations. Please refer to the picture below for a standard closed pool process.